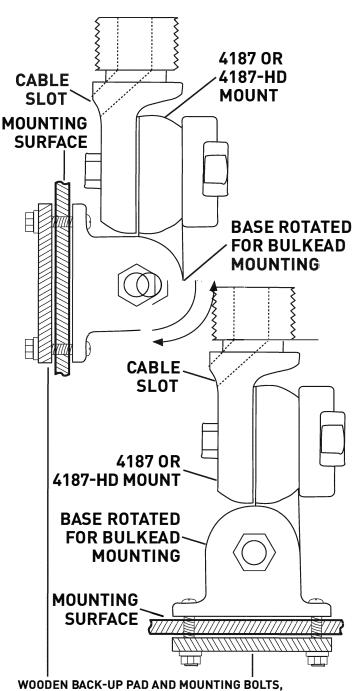

The 4187 Stainless Steel Ratchet Mount is a versatile, free-standing mount with a four-way ratchet design. It can be used for mounting to vertical or horizontal surfaces (deck or bulkhead) and adjust to a slanted surface.

## INSTALLATION INSTRUCTIONS

Choose a mounting location that is as high as possible, as free as possible from obstructions, and as far as practical from other antennas or strong sources of RF. Use 1/4" bolts and washers (sold separately) to attach the mount securely to the surface you choose. For other types of surfaces, you may need other types of mounting hardware (not supplied).

**IMPORTANT:** If the thickness of the mounting surface is not adequate to support the antenna under expected stress, a wooden back-up pad (not supplied) should be applied underneath the mounting surface during installation.