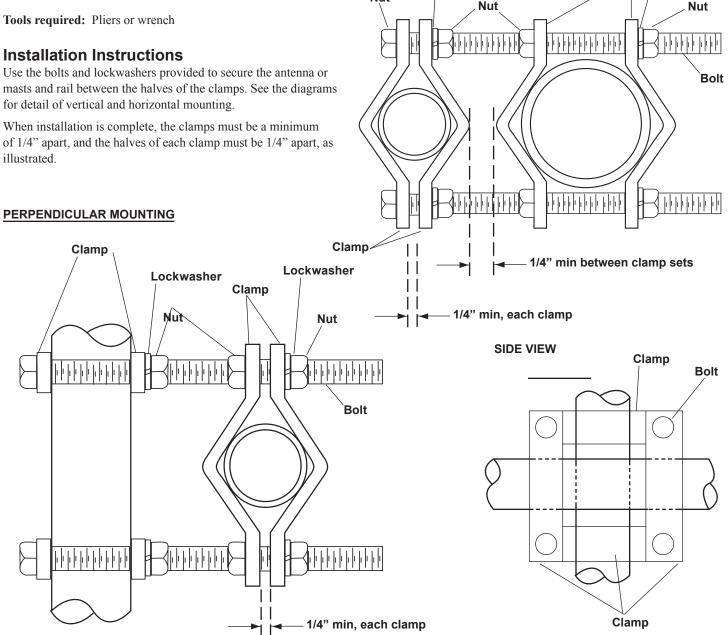

masts and rail between the halves of the clamps. See the diagrams for detail of vertical and horizontal mounting.

of 1/4" apart, and the halves of each clamp must be 1/4" apart, as illustrated.

## **Supplied Parts**

- 8 Clamp halves
- 4 Bolts
- 16 Nuts
- 8 Lockwashers

Clamp

Lockwasher

**PARALLEL MOUNTING** 

Nut

Lockwasher