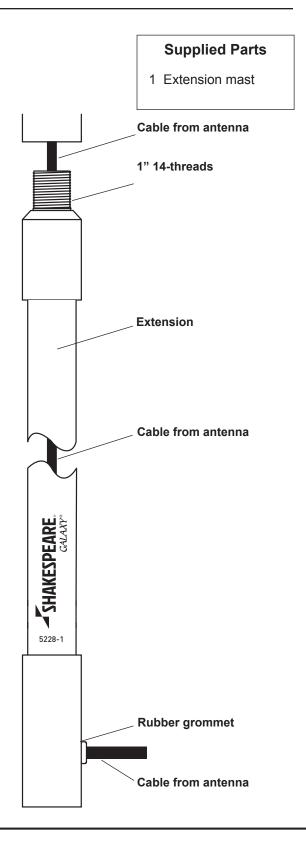

### IMPORTANT! Please read all instructions before installing.

The Style 5228-1 is a Galaxy® Extension Mast of 1" diameter, 1' (30.4 cm) length with standard 1"-14 thread stainless steel upper and lower ferrules. It is excellent for use with GPS and TV Antennas

- 1. Thread the antenna's or device's cable through the Extension Mast and through the nylon bushing on the extension's bottom ferrule, if required.
- 2. Attach the antenna to the Extension Mast and hand tighten securely. Be careful not to damage or strain the cable.
- 3. Mount the mast and antenna/device assembly using a Shakespeare Style 410-R Mounting Kit (sold separately) according to the directions included with the mount you choose.
- Route the antenna's or device's cable to your transceiver or other device. For cable routing, follow the instructions included with your device.