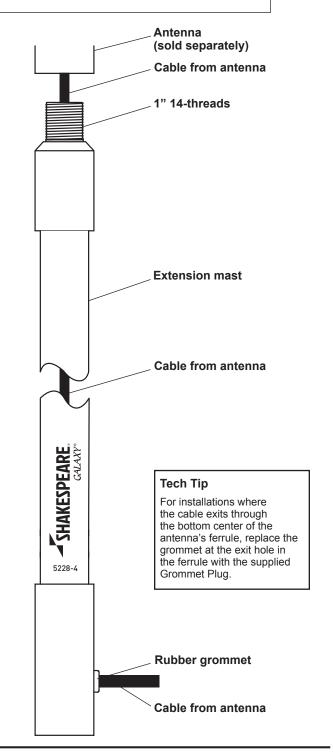

#### IMPORTANT! Please read all instructions before installing.

The Style 5228-4 is a Galaxy<sup>®</sup> Heavy Duty Extension Mast of 1½" diameter and 4' (1.2 m) length for heavy-duty applications.

Tools required: None.

### **Installation Instructions**

Choose a mounting location appropriate to the device you will attach to the extension mast. Be sure to follow mounting location suggestions included with the device.

For antennas, the recommended mount is Shakespeare's Style 410-R Mounting kit (sold separately). Attach the extension mast to the antenna before mounting the antenna.

- 1. Thread the antenna's or device's cable through the Extension Mast and through the nylon bushing on the extension's bottom ferrule, if required.
- 2. Attach the antenna to the Extension Mast and hand tighten securely. Be careful not to damage or strain the cable.
- 3. Mount the mast and antenna/device assembly using a Shakespeare Style 410-R Mounting Kit (sold separately) according to the directions included with the mount you choose.

## **Supplied Parts**

- 1 Extension mast
- 1 Grommet plug (see Tech Tip)