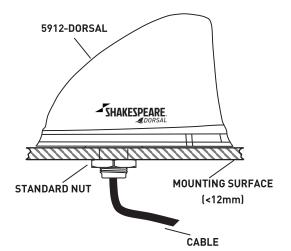

# Installation Instructions

Choose a mounting location as high as feasible, as free as possible from obstructions, and as far as possible from other antennas or strong sources of Radio frequency.

- Using the base of the 5912-DORSAL antenna as a template, mark 1. the location of the mounting hole. Drill a 14mm hole for standard mounting through a surface less than 12mm thick.
- 2. ONLY For surfaces over 12mm thick, where the thread extender is needed, drill a 18mm hole, screw the adaptor over the thread on the antenna.
- 3. Pass the cable through the hole and tighten the securing nut in order to compress the sealing gasket around the base of the antenna. This will create the fully weatherproof seal.
- 4. Thread the cable to the connection point of the radio and install the connector, keeping all cable runs to as short as feasible.