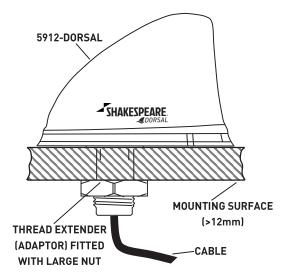

# Installation Instructions

Choose a mounting location as high as feasible, as free as possible from obstructions, and as far as possible from other antennas or strong sources of Radio frequency.

- Using the base of the 5912-DORSAL antenna as a template, mark 1. the location of the mounting hole. Drill a 14mm hole for standard mounting through a surface less than 12mm thick.
- 2. ONLY For surfaces over 12mm thick, where the thread extender is needed, drill a 18mm hole, screw the adaptor over the thread on the antenna.
- 3. Pass the cable through the hole and tighten the securing nut in order to compress the sealing gasket around the base of the antenna. This will create the fully weatherproof seal.
- 4. Thread the cable to the connection point of the radio and install the connector, keeping all cable runs to as short as feasible.